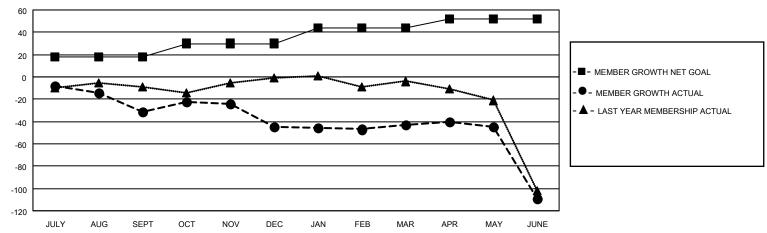

### District 19 H

|               |               |             |               | _                     |                       |                         |                                                    |  |
|---------------|---------------|-------------|---------------|-----------------------|-----------------------|-------------------------|----------------------------------------------------|--|
| Clubs         |               |             |               | Members               |                       |                         |                                                    |  |
|               | RESULTS FOR   | R 2020-2021 |               | RESULTS FOR 2020-2021 |                       |                         |                                                    |  |
| QUARTER       | NEW CLUB GOAL | NEW CLUBS   | DROPPED CLUBS | QUARTER MEMB          | ER GROWTH NET<br>GOAL | MEMBER GROWTH<br>ACTUAL | DROPPED<br>MEMBERS ACTUAL<br>(including transfers) |  |
| JULY/AUG/SEPT | 0             | 0           | 0             | JULY/AUG/SEPT         | 18                    | 22                      | 47                                                 |  |
| OCT/NOV/DEC   | 0             | 0           | 1             | OCT/NOV/DEC           | 12                    | 42                      | 52                                                 |  |
| JAN/FEB/MAR   | 1             | 0           | 1             | JAN/FEB/MAR           | 14                    | 12                      | 9                                                  |  |
| APR/MAY/JUNE  | 0             | 0           | 0             | <br> APR/MAY/JUNE     | 8                     | 26                      | 83                                                 |  |

#### GOALS AND ACTUAL MEMBERS CUMULATIVE

| DROPPED CLUBS: 2           |     | 22 CLUBS OF 48 ADDED 1 OR MORE<br>NEW MEMBERS | GENDER DISTRIBUTION  MALE 795 (59.20%) |              |     |
|----------------------------|-----|-----------------------------------------------|----------------------------------------|--------------|-----|
| DROPPED MEMBERS            |     |                                               | FEMALE                                 | 548 (40.80%) |     |
| DECEASED                   | 24  | CLICK HERE FOR CUMULATIVE                     | TOTAL FAMILY UNIT MEMBERS              |              | 322 |
| CLUB CANCELLED 7 OTHER 160 |     | MEMBERSHIP DATA                               | FAMILY MEMBERS PAYING HALF DUES        |              | 405 |
|                            |     |                                               |                                        |              | 165 |
| TOTAL                      | 191 |                                               |                                        |              |     |